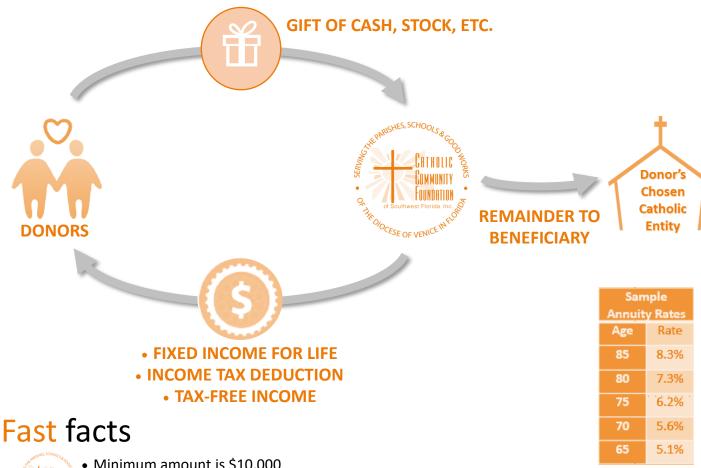

# A Gift for Life

A Charitable Gift Annuity is a contract with the Catholic Community Foundation that provides you with fixed income payments for life, no matter how long you live. Payment rates are based on age and are set by the American Council of Gift Annuities. At the end of your life, any remainder of the annuity will benefit the specific organization you designate. You also have the ability to choose a Deferred Charitable Gift Annuity, meaning that you start receiving income payments at a later date.

# **Key** benefits

- Fixed income for life, for you and/or your spouse—paid quarterly or annually
- · Avoid capital gains tax when you donate highly appreciated assets
- Income tax deduction in the year the gift annuity is established
- A portion of your income payments from the gift annuity is tax-free income
- Typically you will receive significantly higher payment rates than a standard certificate of deposit (CD)

# How does a Charitable Gift Annuity work?

- Minimum amount is \$10,000
- Minimum age to start receiving payments is 65 years old
- Rates are dependent upon age
- Single or two-life options